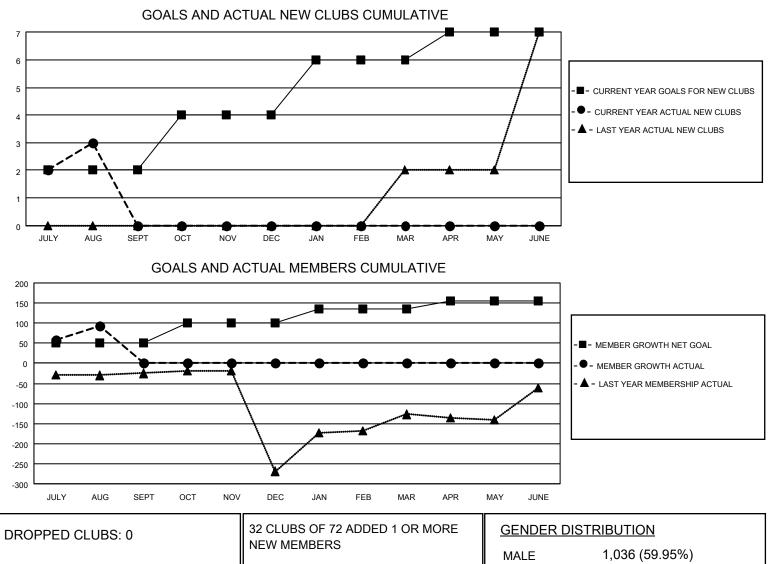

## LOCATION NIGERIA

District 404 B2

Results as of: 8/31/2020

| Clubs                 |               |           |               | Members               |                       |                         |                                                    |  |
|-----------------------|---------------|-----------|---------------|-----------------------|-----------------------|-------------------------|----------------------------------------------------|--|
| RESULTS FOR 2020-2021 |               |           |               | RESULTS FOR 2020-2021 |                       |                         |                                                    |  |
| QUARTER               | NEW CLUB GOAL | NEW CLUBS | DROPPED CLUBS | QUARTER MEMB          | ER GROWTH NET<br>GOAL | MEMBER GROWTH<br>ACTUAL | DROPPED<br>MEMBERS ACTUAL<br>(including transfers) |  |
| JULY/AUG/SEPT         | 2             | 3         | 0             | JULY/AUG/SEPT         | 50                    | 157                     | 55                                                 |  |
| OCT/NOV/DEC           | 2             | 0         | 0             | OCT/NOV/DEC           | 50                    | 0                       | 0                                                  |  |
| JAN/FEB/MAR           | 2             | 0         | 0             | JAN/FEB/MAR           | 35                    | 0                       | 0                                                  |  |
| APR/MAY/JUNE          | 1             | 0         | 0             | APR/MAY/JUNE          | 20                    | 0                       | 0                                                  |  |

|                 |    | NEW MEMBERS               | MALE                       | 1,036 (59.95%) |     |
|-----------------|----|---------------------------|----------------------------|----------------|-----|
| DROPPED MEMBERS |    |                           | FEMALE                     | 692 (40.05%)   |     |
| DECEASED        | 3  | CLICK HERE FOR CUMULATIVE | TOTAL FAMILY UNIT MEMBERS  |                | 185 |
| CLUB CANCELLED  | 0  | MEMBERSHIP DATA           | FAMILY MEMBERS PAYING HALF |                | 98  |
| OTHER           | 52 |                           |                            |                |     |
| TOTAL           | 55 |                           |                            |                |     |
|                 |    |                           |                            | _              |     |